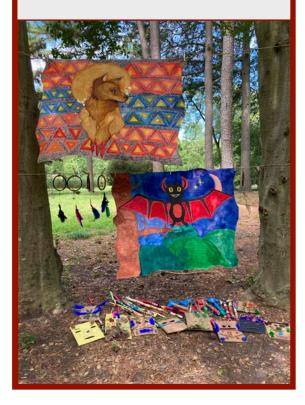

## MORNINGS SKILL DEVELOPMENT

Art, Sailing, Canoeing, Nature, Explorers, BIKE, Newspaper, Theatre, Cooking,

Games, projects, bicycle

trips, swims in the Bay, and more...